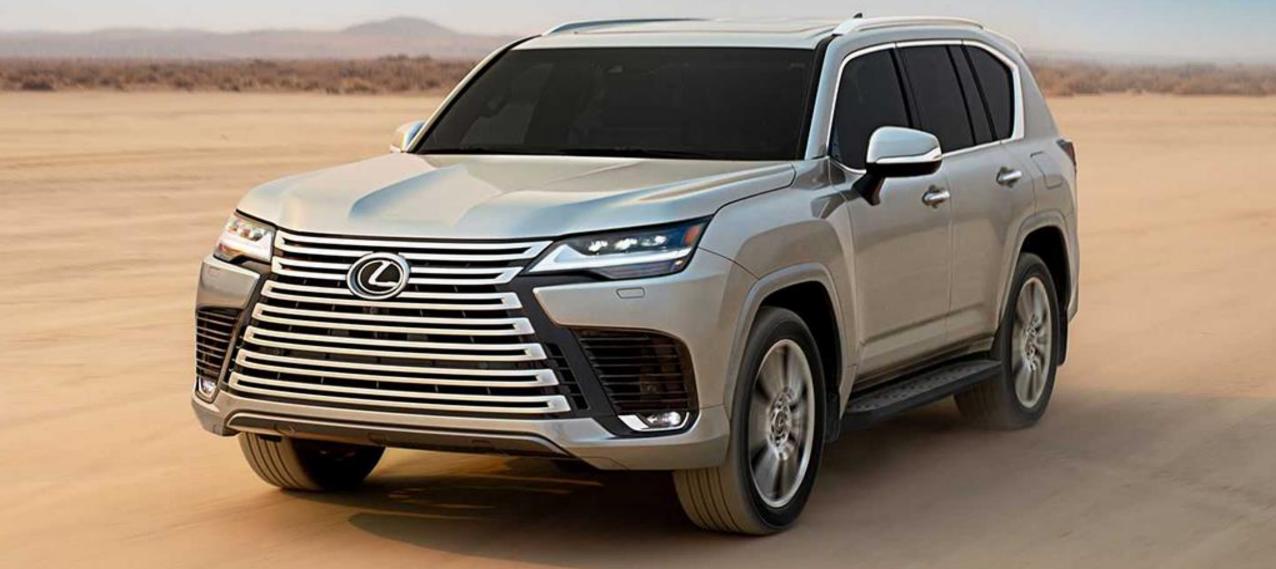

## LEXUS LX600 PRESTIGE

**2023 LEXUS LX600 PRESTIGE V6 3.5L PETROL 5 SEAT AUTOMATIC** 

2023 Lexus LX600 Prestige Model is powered by a V6 3.5L Twin Turbo Engine and a sophisticated 10 Speed Automatic Transmission. This LX600 model comes with 20-inch-high grade wheels, a premium sound system with 10-speakers, sun roof, powered rear door, and a panoramic view infotainment monitor.