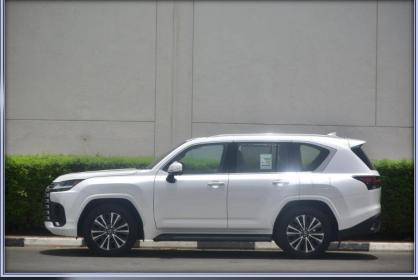

## LEXUS LX600 PRESTIGE

**2023 LEXUS LX600 PRESTIGE V6 3.5L PETROL 5 SEAT AUTOMATIC** 

2023 Lexus LX600 Prestige Model is powered by a V6 3.5L Twin Turbo Engine and a sophisticated 10 Speed Automatic Transmission. This LX600 model comes with 20-inch-high grade wheels, a premium sound system with 10-speakers, sun roof, powered rear door, and a panoramic view infotainment monitor.

FUEL TANK CAPACITY: 110 LITRES
3EYE LED HEADLAMPS WITH AHS

EASY ENTRY / EXIT FUNCTION

**POWER REAR DOOR** 

20" HIGH GRADE WHEELS

LEATHER AND WOOD STEERING WHEEL

MOONROOF

**DUAL DISPLAY INFOTAINMENT SYSTEM-12.3" AND 7"** 