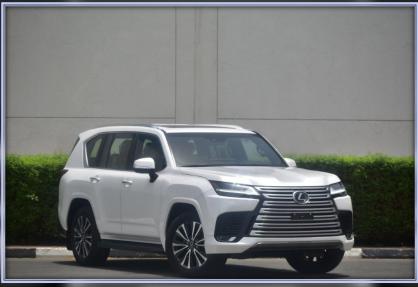

## LEXUS LX600 PRESTIGE

**2023 LEXUS LX600 PRESTIGE V6 3.5L PETROL 5 SEAT AUTOMATIC** 

2023 Lexus LX600 Prestige Model is powered by a V6 3.5L Twin Turbo Engine and a sophisticated 10 Speed Automatic Transmission. This LX600 model comes with 20-inch-high grade wheels, a premium sound system with 10-speakers, sun roof, powered rear door, and a panoramic view infotainment monitor.

FUEL TANK CAPACITY: 110 LITRES
3EYE LED HEADLAMPS WITH AHS

EASY ENTRY / EXIT FUNCTION

**POWER REAR DOOR** 

20" HIGH GRADE WHEELS

LEATHER AND WOOD STEERING WHEEL

MOONROOF

**DUAL DISPLAY INFOTAINMENT SYSTEM-12.3" AND 7"** 