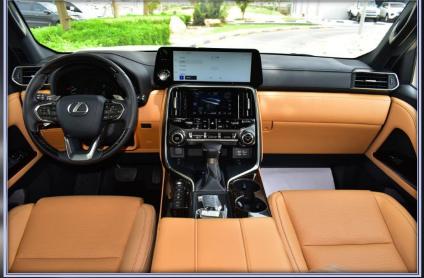

FUEL TANK CAPACITY: 110 LITRES
3EYE LED HEADLAMPS WITH AHS

EASY ENTRY / EXIT FUNCTION

**POWER REAR DOOR** 

20" HIGH GRADE WHEELS

LEATHER AND WOOD STEERING WHEEL

MOONROOF

**DUAL DISPLAY INFOTAINMENT SYSTEM-12.3" AND 7"** 

**ASSIST** 

PARKING SUPPORT BRAKE (PKSB)

LANE TRACING ASSIST

PANORAMIC VIEW MONITOR

LEXUS CONNECT APP

**ECALL: EMERGENCY CALL SYSTEM** 