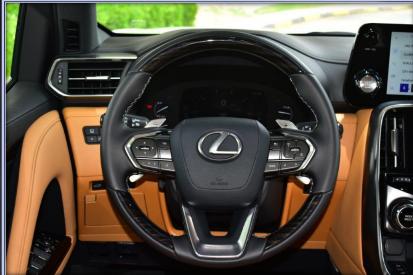

FUEL TANK CAPACITY: 110 LITRES
3EYE LED HEADLAMPS WITH AHS

EASY ENTRY / EXIT FUNCTION

**POWER REAR DOOR** 

20" HIGH GRADE WHEELS

LEATHER AND WOOD STEERING WHEEL

MOONROOF

**DUAL DISPLAY INFOTAINMENT SYSTEM-12.3" AND 7"** 

LEXUS PREMIUM SOUND SYTEM WITH 10-SPEAKERS

SMOOTH LEATHER SEATS WITH VENTILATION (FRONT ONLY)

LEXUS SAFETY SYSTEM + 2.5

PRE-CRASH SYSTEM WITH ADAPTIVE CRUISE CONTRO

**BLIND SPOT MONITOR WITH RCTA** 

MULTI TERRAIN SYSTEM WITH CRAWL CONTROL AND TURN