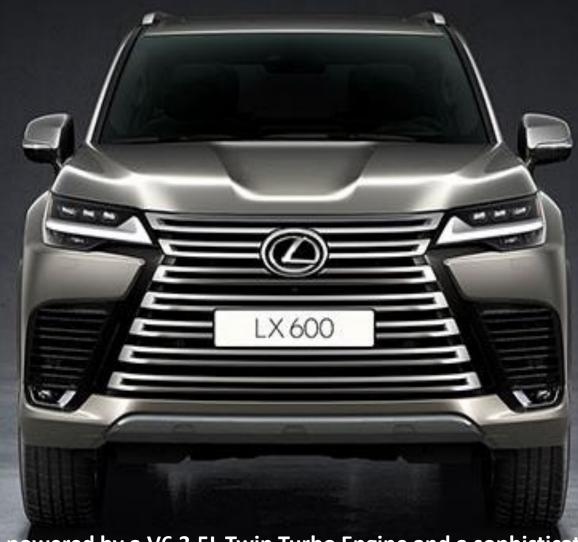

## LEXUS LX600 PRESTIGE

**2023 LEXUS LX600 PRESTIGE V6 3.5L PETROL 5 SEAT AUTOMATIC** 

2023 Lexus LX600 Prestige Model is powered by a V6 3.5L Twin Turbo Engine and a sophisticated 10 Speed Automatic Transmission. This LX600 model comes with 20-inch-high grade wheels, a premium sound system with 10-speakers, sun roof, powered rear door, and a panoramic view infotainment monitor.

## 2023 LEXUS LX600 PRESTIGE V6 3.5L PETROL 5 SEAT AUTOMATIC

ENGINE: 3.5L, V6, TWIN TURBO

POWER: 409HP/5200 RPM (EEC NET)

TORQUE: 650NM/2000-3600 RPM (EEC NET)

TRANSMISSION: 10 SPEED AUTOMATIC TRANSMISSION