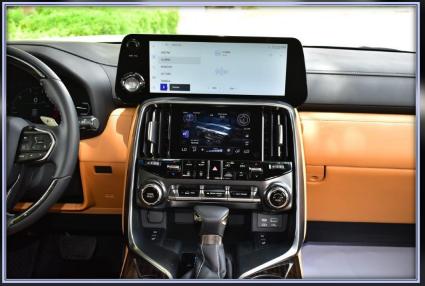

FUEL TANK CAPACITY: 110 LITRES
3EYE LED HEADLAMPS WITH AHS

EASY ENTRY / EXIT FUNCTION

**POWER REAR DOOR** 

20" HIGH GRADE WHEELS

LEATHER AND WOOD STEERING WHEEL

MOONROOF

**DUAL DISPLAY INFOTAINMENT SYSTEM-12.3" AND 7"** 