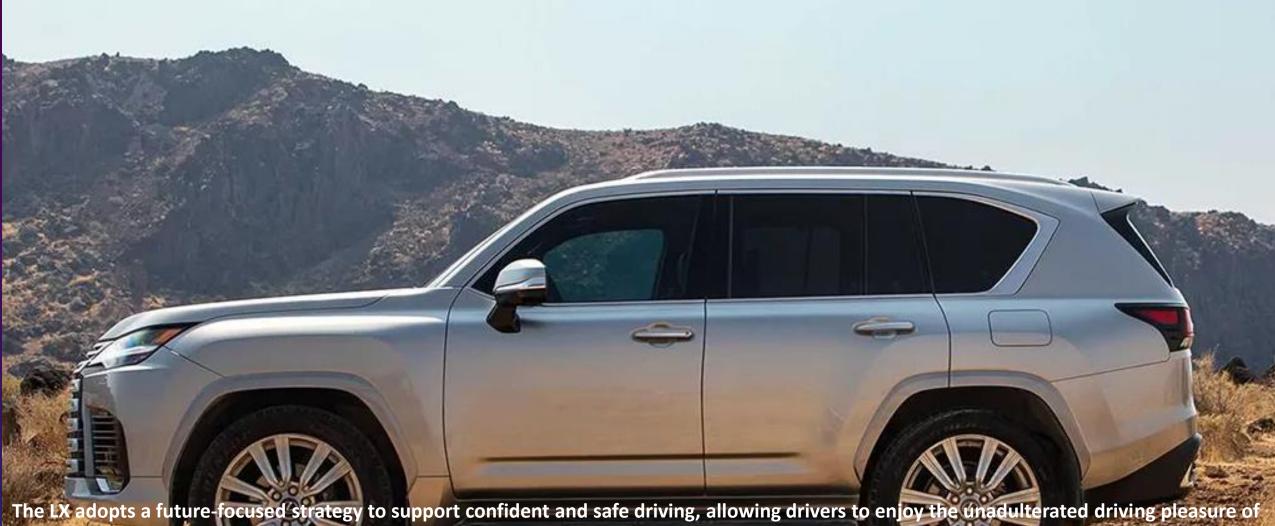

## GALLERY - EXTERIOR

## GALLERY - EXTERIOR

all-new powertrain achieves incredible performance, economy, and the refinement worthy of this Lexus flagship.

The LX adopts a future-focused strategy to support confident and safe driving, allowing drivers to enjoy the unadulterated driving pleasure of the flagship Lexus SUV. In order to actively aid driving, to help avoid collisions, and to help prevent accidents, it integrates and coordinates the functioning of modern safety technology. The Lexus Safety System Plus, which combines a Pre-Crash Safety System, LDA (Lane Departure Alert), and Dynamic Radar Cruise Control, is the focal point of these active driving control technologies. Moreover, the Multi-terrain Monitor provides additional inspections of the surroundings while parking, and the Blind Spot Monitor System detects vehicles in blind areas when changing lanes. This New 2023 model Lexus LX600 Prestige with 6 cylinder, 3.5L engine and Automatic transmission is available for sale at Sahara Motors Dubai.