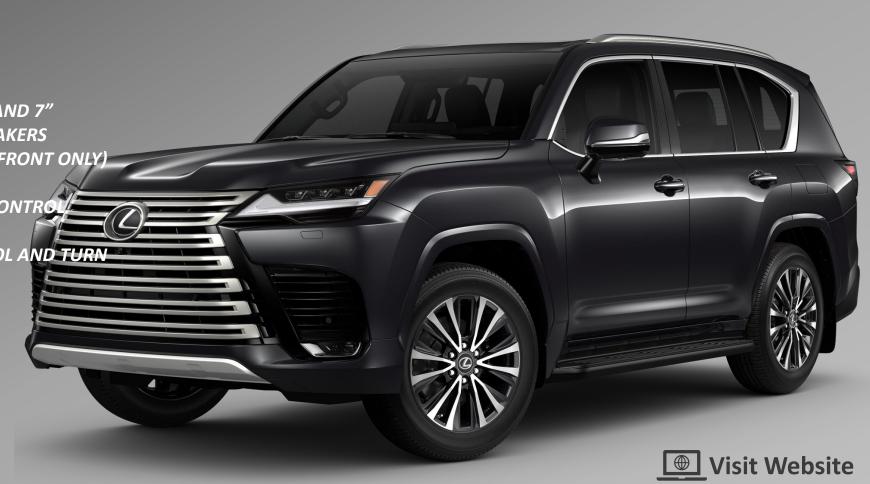

FUEL TANK CAPACITY: 110 LITRES
3EYE LED HEADLAMPS WITH AHS

EASY ENTRY / EXIT FUNCTION

**POWER REAR DOOR** 

20" HIGH GRADE WHEELS

LEATHER AND WOOD STEERING WHEEL

MOONROOF

**DUAL DISPLAY INFOTAINMENT SYSTEM-12.3" AND 7"** 

LEXUS PREMIUM SOUND SYTEM WITH 10-SPEAKERS

SMOOTH LEATHER SEATS WITH VENTILATION (FRONT ONLY)

LEXUS SAFETY SYSTEM + 2.5

PRE-CRASH SYSTEM WITH ADAPTIVE CRUISE CONTRO

**BLIND SPOT MONITOR WITH RCTA** 

MULTI TERRAIN SYSTEM WITH CRAWL CONTROL AND TURN