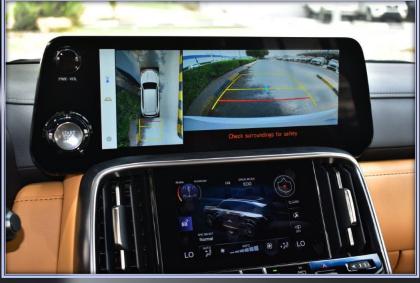

**ASSIST** 

PARKING SUPPORT BRAKE (PKSB)

LANE TRACING ASSIST

PANORAMIC VIEW MONITOR

LEXUS CONNECT APP

**ECALL: EMERGENCY CALL SYSTEM** 