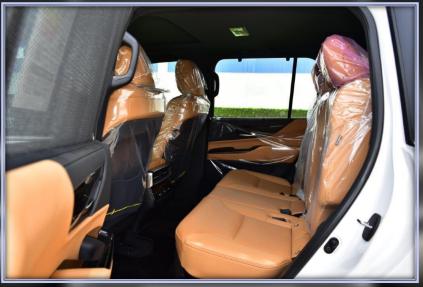

## LEXUS LX600 PRESTIGE

**2023 LEXUS LX600 PRESTIGE V6 3.5L PETROL 5 SEAT AUTOMATIC** 

2023 Lexus LX600 Prestige Model is powered by a V6 3.5L Twin Turbo Engine and a sophisticated 10 Speed Automatic Transmission. This LX600 model comes with 20-inch-high grade wheels, a premium sound system with 10-speakers, sun roof, powered rear door, and a panoramic view infotainment monitor.