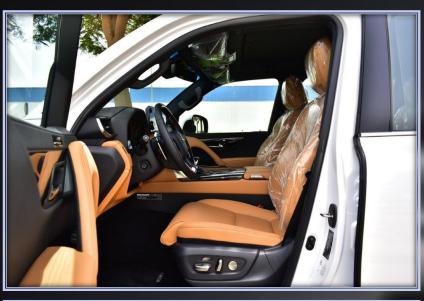

FUEL TANK CAPACITY: 110 LITRES
3EYE LED HEADLAMPS WITH AHS

EASY ENTRY / EXIT FUNCTION

**POWER REAR DOOR** 

20" HIGH GRADE WHEELS

LEATHER AND WOOD STEERING WHEEL

MOONROOF

**DUAL DISPLAY INFOTAINMENT SYSTEM-12.3" AND 7"** 

LEXUS PREMIUM SOUND SYTEM WITH 10-SPEAKERS

SMOOTH LEATHER SEATS WITH VENTILATION (FRONT ONLY)

LEXUS SAFETY SYSTEM + 2.5

PRE-CRASH SYSTEM WITH ADAPTIVE CRUISE CONTRO

**BLIND SPOT MONITOR WITH RCTA** 

MULTI TERRAIN SYSTEM WITH CRAWL CONTROL AND TURN